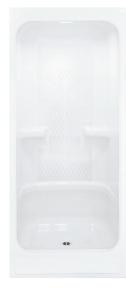

#### E148L/R

48 x 36 x 78 1 molded seat (LH or RH) 1 footrest

Smooth Wall Molded toiletry shelves

#### M148L/R

48 x 36 x 90 1 molded seat (LH or RH) 1 footrest

Smooth Wall Integral dome Molded toiletry shelves

#### E160L/R

60 x 36 x 78 1 molded seat (LH or RH) 1 integral footrest

Smooth Wall Molded toiletry shelves

**M1600** 60 x 36 x 90 2 integral footrests

**M1602** 60 x 36 x 90 2 molded seats

M160L/R

60 x 36 x 90 1 molded seat (LH or RH) 1 integral footrest