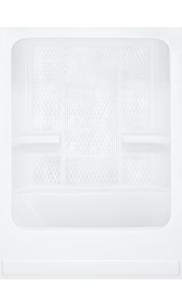

## ACRYLIC SHOWERS

#### E1480

48 x 36 x 78 2 integral footrests

#### E148L/R

48 x 36 x 78 1 molded seat (LH or RH) 1 footrest

Smooth Wall Molded toiletry shelves

#### M1480

48 x 36 x 90 2 integral footrests

#### M148L/R

48 x 36 x 90 1 molded seat (LH or RH) 1 footrest

Smooth Wall Integral dome Molded toiletry shelves

#### E1600

60 x 36 x 78 2 integral footrests E1602

60 x 36 x 78 2 molded seats

#### E160L/R

60 x 36 x 78 1 molded seat (LH or RH) 1 integral footrest

Smooth Wall Molded toiletry shelves

**M1600** 60 x 36 x 90 2 integral footrests

**M1602** 60 x 36 x 90 2 molded seats

M160L/R

60 x 36 x 90 1 molded seat (LH or RH) 1 integral footrest

Smooth Wall Molded toiletry shelves Integral dome