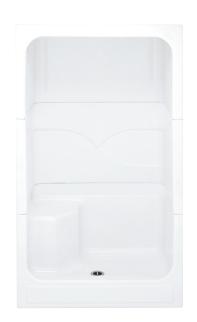

#### **36AC** 36 x 36 x 84 Integral dome

Decorative Back Wall Molded toiletry shelves

**48ACS** 48 x 36 x 84

Decorative Back Wall Molded toiletry shelves 1 seat (LH or RH) Integral dome

**48ACTRIB** 48 × 36 × 84

Smooth Wall 3-piece Molded toiletry shelves 1 seat (LH or RH) Integral dome East zone only