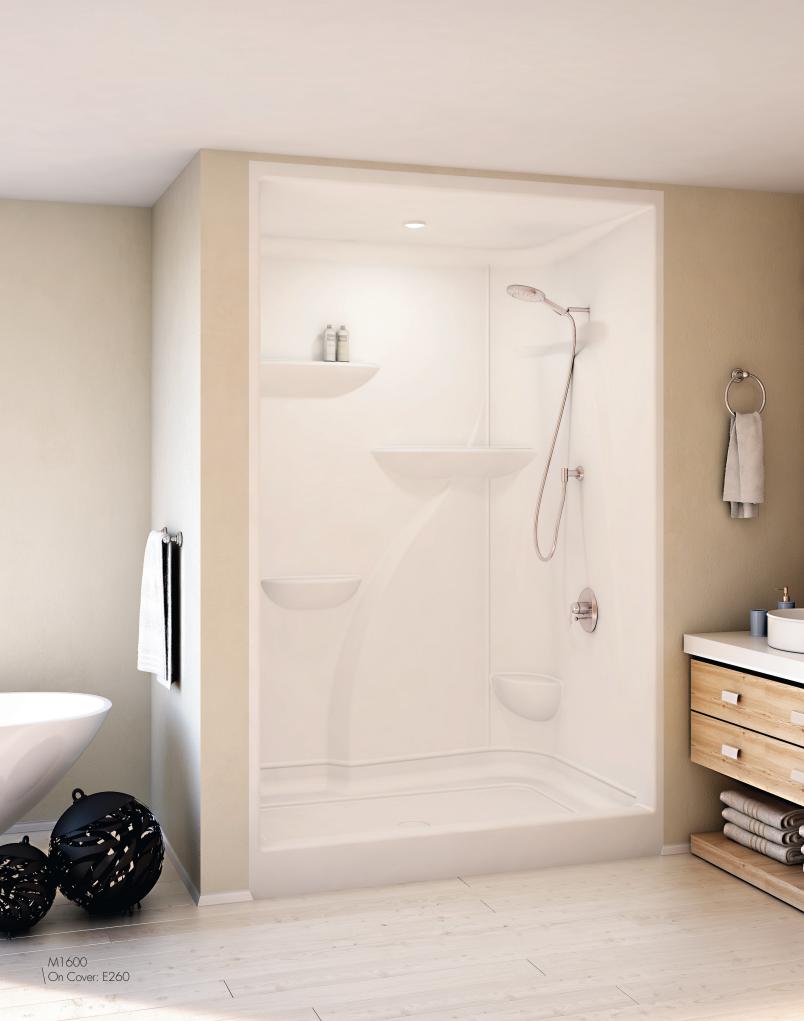

#### E1600

60 x 36 x 78 2 integral footrests E1602

60 x 36 x 78 2 molded seats

#### E160L/R

60 x 36 x 78 1 molded seat (LH or RH) 1 integral footrest

Smooth Wall Molded toiletry shelves

**M1600** 60 x 36 x 90 2 integral footrests

**M1602** 60 x 36 x 90 2 molded seats

M160L/R

60 x 36 x 90 1 molded seat (LH or RH) 1 integral footrest

Smooth Wall Molded toiletry shelves Integral dome