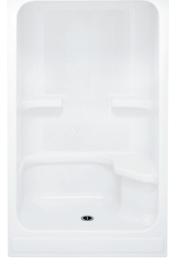

#### E1600

60 x 36 x 78 2 integral footrests E1602

60 x 36 x 78 2 molded seats

#### E160L/R

60 x 36 x 78 1 molded seat (LH or RH) 1 integral footrest

Smooth Wall Molded toiletry shelves

**M1600** 60 x 36 x 90 2 integral footrests

**M1602** 60 x 36 x 90 2 molded seats

M160L/R

60 x 36 x 90 1 molded seat (LH or RH) 1 integral footrest