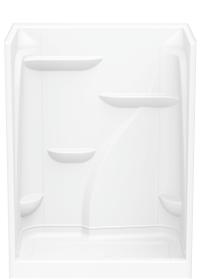

#### E1600

60 x 36 x 78 2 integral footrests E1602

60 x 36 x 78 2 molded seats

#### E160L/R

60 x 36 x 78 1 molded seat (LH or RH) 1 integral footrest

Smooth Wall Molded toiletry shelves

**M1600** 60 x 36 x 90 2 integral footrests

**M1602** 60 x 36 x 90 2 molded seats

M160L/R

60 x 36 x 90 1 molded seat (LH or RH) 1 integral footrest

Smooth Wall Molded toiletry shelves Integral dome

#### COMFORT AND CONVENIENCE BUILT IN

Integrally molded seats are designed for optimal comfort while maximizing bathing space. Showers can be customized with two, one or no seats. One-seat and no-seat models also include integral foot ledges for easy shaving.