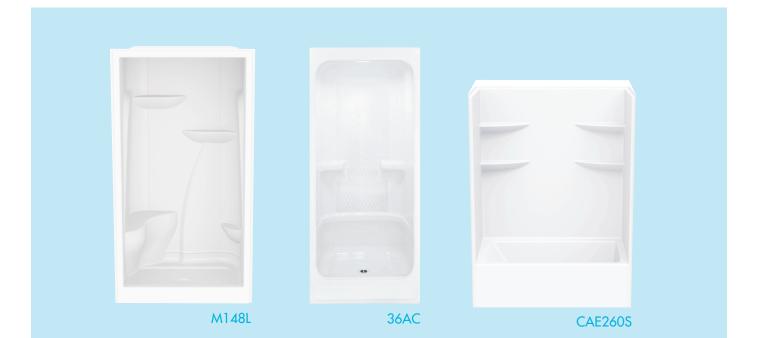

#### **36AC** 36 x 36 x 84 Integral dome

Decorative Back Wall Molded toiletry shelves

**48ACS** 48 x 36 x 84

Decorative Back Wall Molded toiletry shelves 1 seat (LH or RH) Integral dome

## ACRYLIC TUB-SHOWERS

**CAE260S** 60 x 34 x 80 Stylized smooth walls

Molded toiletry shelves

E260

60 x 34 x 78

Stylized smooth wall

Sculpted armrests

Molded toiletry shelves