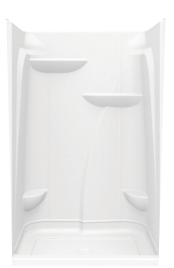

#### E1480

48 x 36 x 78 2 integral footrests

#### E148L/R

48 x 36 x 78 1 molded seat (LH or RH) 1 footrest

Smooth Wall Molded toiletry shelves