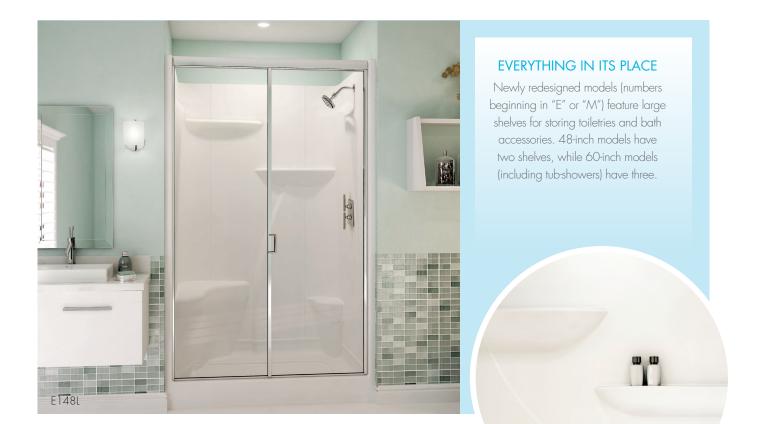

### A BREADTH OF PRODUCTS AND OPTIONS DESIGNED WITH YOU IN MIND

- Cast acrylic surface is durable and easy to clean
- Available as domeless enclosures (open-top), or extra-tall domed modules
- Shower and tub-shower models
- One-piece and sectional models from 36" 60" widths
- Redesigned models feature multiple storage shelves and ergonomic seats