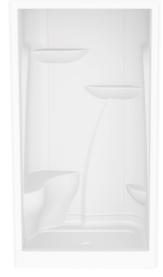

#### E1480

48 x 36 x 78 2 integral footrests

#### E148L/R

48 x 36 x 78 1 molded seat (LH or RH) 1 footrest

Smooth Wall Molded toiletry shelves

#### COMFORT AND CONVENIENCE BUILT IN

Integrally molded seats are designed for optimal comfort while maximizing bathing space. Showers can be customized with two, one or no seats. One-seat and no-seat models also include integral foot ledges for easy shaving.