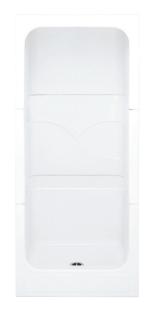

## ACRYLIC TUB-SHOWERS

**CAE260S** 60 x 34 x 80 Stylized smooth walls

Molded toiletry shelves

E260

60 x 34 x 78

Stylized smooth wall

Sculpted armrests

Molded toiletry shelves

**60ACTS** 60 x 34 x 84

Decorative back wall Molded toiletry shelves Integral dome

60ACTRIB

60 x 34 x 84

Smooth Wall 3-piece Molded toiletry shelves Integral dome East zone only

M260

60 x 34 x 90 Stylized smooth wall Molded toiletry shelves Integral dome