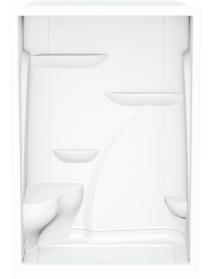

#### M1480

48 x 36 x 90 2 integral footrests

#### M148L/R

48 x 36 x 90 1 molded seat (LH or RH) 1 footrest

Smooth Wall Integral dome Molded toiletry shelves

#### COMFORT AND CONVENIENCE BUILT IN

Integrally molded seats are designed for optimal comfort while maximizing bathing space. Showers can be customized with two, one or no seats. One-seat and no-seat models also include integral foot ledges for easy shaving.