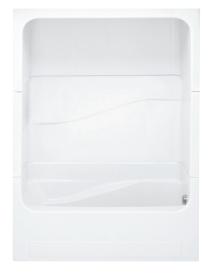

## ACRYLIC TUB-SHOWERS

**CAE260S** 60 x 34 x 80 Stylized smooth walls

Molded toiletry shelves

E260

60 x 34 x 78

Stylized smooth wall

Sculpted armrests

Molded toiletry shelves

**60ACTS** 60 x 34 x 84

Decorative back wall Molded toiletry shelves Integral dome

60ACTRIB

60 x 34 x 84

Smooth Wall 3-piece Molded toiletry shelves Integral dome East zone only

M260

60 x 34 x 90 Stylized smooth wall Molded toiletry shelves Integral dome