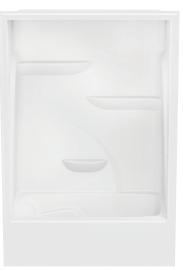

## ACRYLIC TUB-SHOWERS

**CAE260S** 60 x 34 x 80 Stylized smooth walls

Molded toiletry shelves

E260

60 x 34 x 78

Stylized smooth wall

Sculpted armrests

Molded toiletry shelves

**60ACTS** 60 x 34 x 84

Decorative back wall Molded toiletry shelves Integral dome

60ACTRIB

60 x 34 x 84

Smooth Wall 3-piece Molded toiletry shelves Integral dome East zone only

M260

60 x 34 x 90 Stylized smooth wall Molded toiletry shelves Integral dome