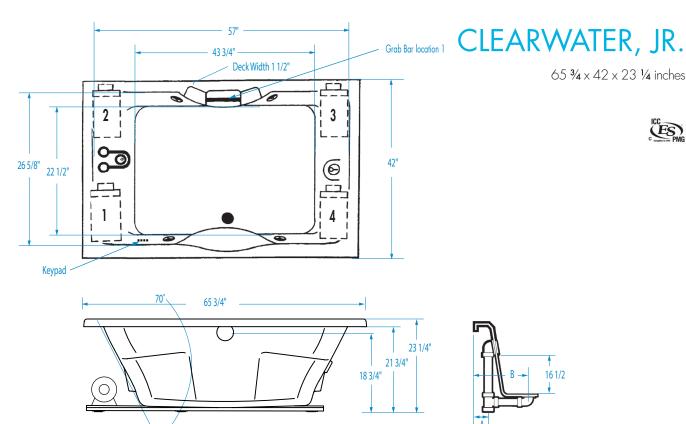

## **DIMENSIONS** inches

| Width         | <b>Depth</b>  | <b>Height</b>  | Skirt  |
|---------------|---------------|----------------|--------|
| Overall / Net | Overall / Net | Overall / Net  | Height |
| 65 <b>¾</b>   | 42            | 23 ½ /<br>21 ¾ |        |

## PLUMBING DIMENSIONS inches

| А     | В      | Drain<br>Diameter / Clearance |
|-------|--------|-------------------------------|
| 6 1/2 | 12 3⁄4 |                               |

- 1) Where applicable, utilize cut-out templates packed with unit for deck cutouts.
- 2) 16 x 16 minimum access required at pump/blower location(s).
- 3) If a (3T) tiling flange is selected, then the keypad is located opposite of the flange.

## SUMP DATA inches

| Capacity to<br>Overflow | Min. Operating Capacity | WIDTH @ centerline |             | DEPTH @       | DEPTH @ centerline |  |
|-------------------------|-------------------------|--------------------|-------------|---------------|--------------------|--|
| gal (ltr)               | gal (ltr)               | Тор                | Bottom      | Тор           | Bottom             |  |
| 85                      | 66                      | 57                 | 43 <b>¾</b> | 26 <b>5/8</b> | 22 ½               |  |