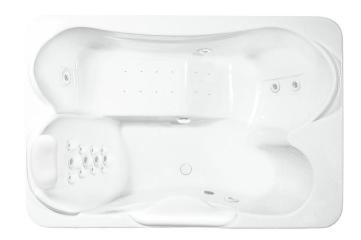

### FEATURES ~

- Two independent bathing areas
- Raised seating
- Extra-soft magnetic comfort pillow
- Adjusta-level metal base
- Slip resistant floor
- Premium cast acrylic surface
- Limited lifetime warranty

# AIR-WHIRLPOOL COMBINATION ♥ - Electronic control with preset capability

- 17 hydrotherapy jets
  - 12-jet heated-air shiatsu back massage system
  - Back, leg and foot jets
- Whirlpool pump
- 1.5kW inline maintenance heater
- High intensity LED chromatherapy light
- In-floor illusion air injectors

- Variable speed heated-air blower with wave and pulse modes
- Air system purge and dry cycle

| Type and Model #           | Material        | Jets | Pump    | Air System | Blower         | Heater        | Controls   | Drain        | Pkg. Wt. |
|----------------------------|-----------------|------|---------|------------|----------------|---------------|------------|--------------|----------|
| Air-whirlpool #WI5INF7248A | Cast<br>Acrylic | 17   | 102 GPM | Injector   | Variable speed | 1.5 kw Inline | Electronic | Center Front | 424      |