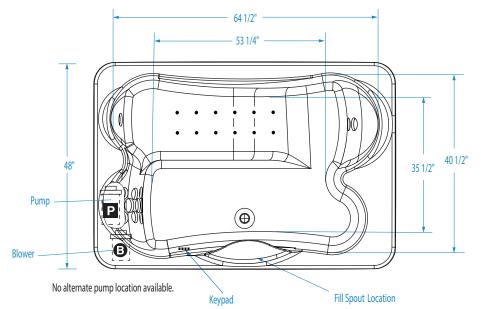

#### SUMP DATA inches

| Capacity to<br>Overflow<br>gal (ltr) | Min. Operating<br>Capacity<br>gal (ltr) | WIDTH @ | centerline | DEPTH @ | DEPTH @ centerline |  |
|--------------------------------------|-----------------------------------------|---------|------------|---------|--------------------|--|
|                                      |                                         | Тор     | Bottom     | Тор     | Bottom             |  |
| 134                                  | 86                                      | 64 1/2  | 53 1/4     | 40 ½    | 35 <b>½</b>        |  |