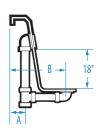

#### PLUMBING DIMENSIONS inches

| А          | В  | Drain<br>Diameter / Clearance |
|------------|----|-------------------------------|
| 3 <b>½</b> | 11 |                               |

NOTES:

1) Where applicable, utilize cut-out templates packed with unit for deck cutouts.

2) 16 x 16minimum access required at pump/blower location(s).