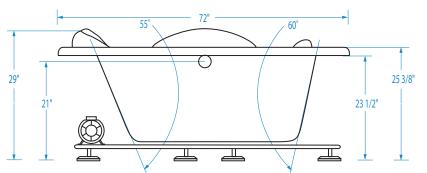

$72 \times 48 \times 29$  inches

#### **DIMENSIONS** inches

| Width         | Depth         | Height        | Skirt  |
|---------------|---------------|---------------|--------|
| Overall / Net | Overall / Net | Overall / Net | Height |
| 72            | 48            | 29            |        |