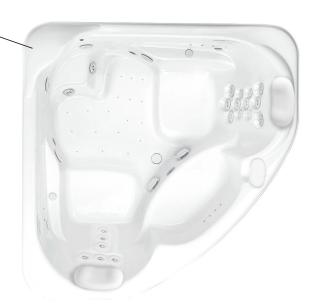

# MILLENNIUM 8

 $71 \frac{1}{2} \times 71 \frac{1}{2} \times 33 \frac{1}{4}$  inches

Overflow located underneath fill spout

## **FEATURES**

- Dual hydrotherapy bath with independent bathing zones
- Raised seating
- Sculpted armrests
- Molded footrests
- Two extra-soft magnetic comfort pillows
- Adjusta-level metal base
- Slip resistant floor
- Premium cast acrylic surface
- Limited lifetime warranty

# MILLENNIUM 8

71 ½ x 71 ½ x 33 ¼ inches

This unit has a 3/4" female waterfall fill spout connection.

 $\textbf{FEATURES} \qquad \text{Dimensional Tolerance} \pm 3/8 \text{''}. \text{ Dimensions needed for site preparation should be measured from the unit. Aquatic assumes no responsibility for preparatory work. } \\$ 