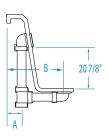

#### PLUMBING DIMENSIONS inches (mm)

| А     | В  | Drain<br>Diameter / Clearance |  |
|-------|----|-------------------------------|--|
| 6 1/5 | 41 | 2/3½                          |  |