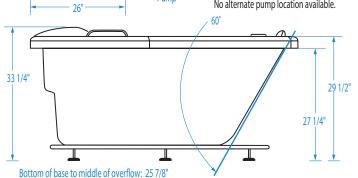

# MILLENNIUM 8

 $71 \frac{1}{2} \times 71 \frac{1}{2} \times 33 \frac{1}{4}$  inches

Overflow located underneath fill spout

# MILLENNIUM 8

71 ½ x 71 ½ x 33 ¼ inches

This unit has a 3/4" female waterfall fill spout connection.

 $\textbf{FEATURES} \qquad \text{Dimensional Tolerance} \pm 3/8 \text{''}. \text{ Dimensions needed for site preparation should be measured from the unit. Aquatic assumes no responsibility for preparatory work. } \\$ 

#### **DIMENSIONS** inches

| Width         | <b>Depth</b>  | <b>Height</b> | Skirt  |
|---------------|---------------|---------------|--------|
| Overall / Net | Overall / Net | Overall / Net | Height |
| 71 1/2)       | 711/2         | 33 1/4)       | -      |