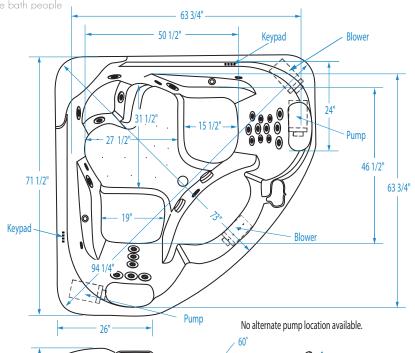

#### **DIMENSIONS** inches

| Width         | <b>Depth</b>  | <b>Height</b> | Skirt  |
|---------------|---------------|---------------|--------|
| Overall / Net | Overall / Net | Overall / Net | Height |
| 71 1/2)       | 711/2         | 33 1/4)       | -      |

### INTERIOR BATHING WELL inches

| Capacity to<br>Overflow | to Min. Operating Capacity gal (ltr) | WIDTH @     | centerline  | DEPTH @ centerline |        |  |
|-------------------------|--------------------------------------|-------------|-------------|--------------------|--------|--|
| gal (ltr)               |                                      | Тор         | Bottom      | Тор                | Bottom |  |
| 192                     | 170                                  | 63 <b>¾</b> | 50 <b>½</b> | 63 <b>¾</b>        | 46 1/2 |  |

#### NOTES:

1) Where applicable, utilize cut-out templates packed with unit for deck cutouts.

2) 16 x 16 minimum access required at pump/blower location(s).