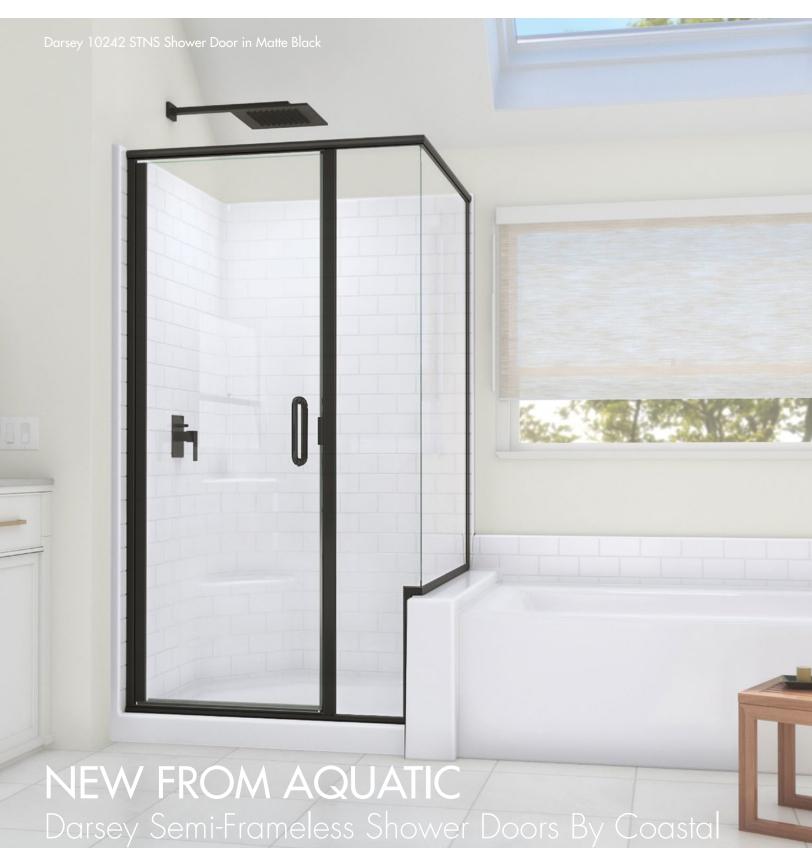

## **NEW FROM AQUATIC** Darsey Semi-Frameless Shower Doors By Coastal

Durable in quality and sleek in design, the Darsey Semi-Framless Swing shower door is a popular choice for your bath space upgrade. With easy installation, this enclosure creates a timeless look in hardly no time at all.

Features:

- Available in Chrome or Matte Black finish
- 6mm (1/4") clear glass
- Sizes available to fit Darsey units listed below
- Continuous hinge to provide a sturdy fit
- Adjustable jams
- Magnet closure