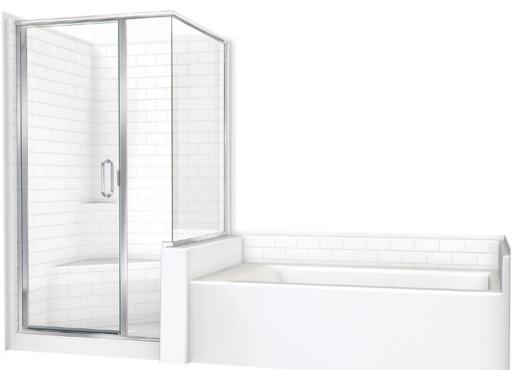

Darsey 11442STS Shower Door in Chrome

| Darsey Model | Shower Door Type             | Return on Step-Up |
|--------------|------------------------------|-------------------|
| 10242 STNS   | Type #1<br>24 3/4" Wide Door | 16 5/8"           |
| 10242 STS    |                              |                   |
| 10242 STNSW  | Type #2<br>24 3/4" Wide Door | 14 5/8"           |
| 10242 STSW   |                              |                   |
| 11442 STNS   | Type #3<br>24 3/4" Wide Door | 22"               |
| 11442 STS    |                              |                   |