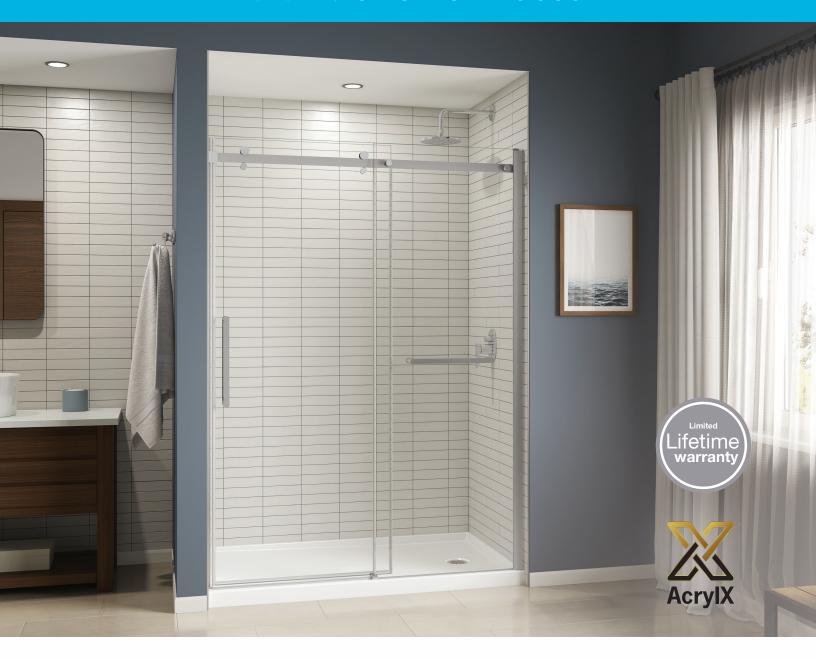

## ICON Shower Bases

Plenty of options, plenty of style, ICON has it all.

ICON is American Bath Group's new flagship series of shower bases developed to address common needs across the entire industry. With their clean, modern aesthetic, and innovative water-management features plus the widest range of sizes available in the industry, ICON is the complete lineup of shower bases. Backed by a lifetime warranty, ICON offers the style and substance that the ABG family of brands represents.

## **FEATURES:**

- ArmorCore<sup>™</sup> slip resistant, textured bottom
- Low 3" threshold
- Sloped threshold ensures water containment
- Integrated weep holes
- Pre-leveled legs, no mortar bed required
- Sleek minimalist design