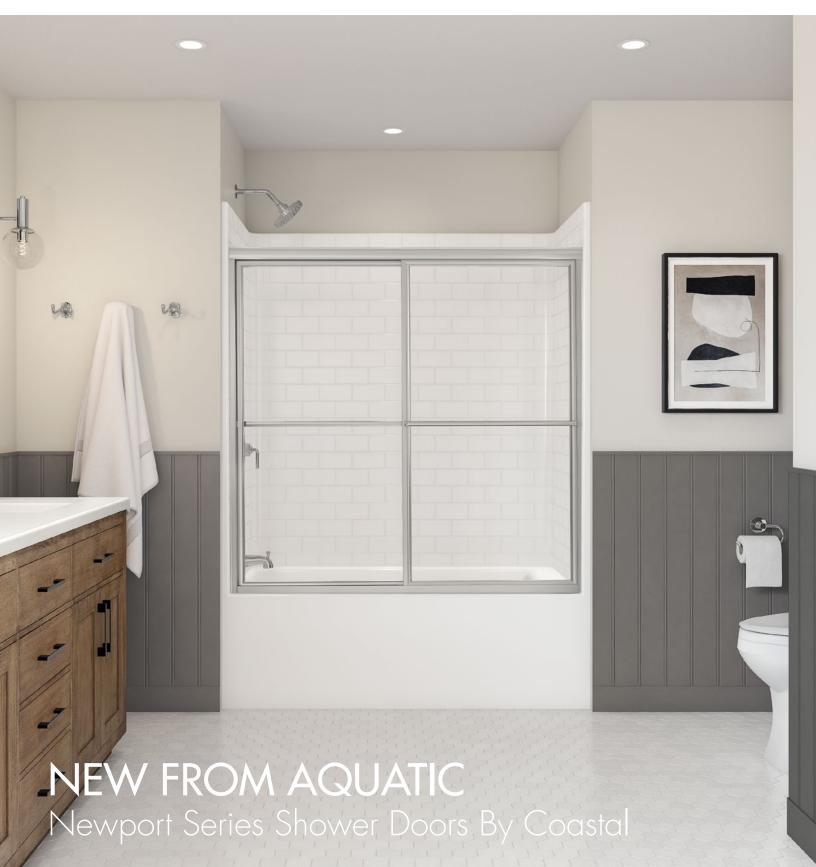

## **NEW FROM AQUATIC**

## Newport Series Doors By Coastal

With its modern, sleek lines, the Newport framed sliding door enhances the beauty and functionality of a shower, sure to match any taste.

## Features:

- Chrome finish
- Clear glass
- Easy to install
- Heavy-duty extruded towel bar with standard finger pulls
- Beautifully sculpted header with heavy-duty roller system
- Stay-clean, self-draining track eliminates cleaning commonly associated with sliding shower doors
- H-shaped wall jambs are notched to fit securely over stay-clean sill
- Standard jamb alignment guide to insure proper fit of inside panel