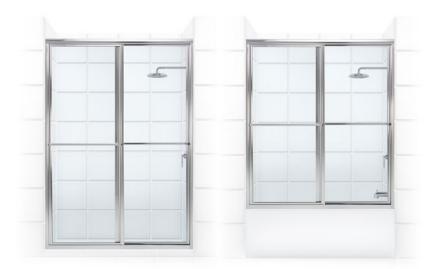

## Newport Series Doors By Coastal

With its modern, sleek lines, the Newport framed sliding door enhances the beauty and functionality of a shower, sure to match any taste.

## Features:

- Chrome finish
- Clear glass
- Easy to install
- Heavy-duty extruded towel bar with standard finger pulls
- Beautifully sculpted header with heavy-duty roller system
- Stay-clean, self-draining track eliminates cleaning commonly associated with sliding shower doors
- H-shaped wall jambs are notched to fit securely over stay-clean sill
- Standard jamb alignment guide to insure proper fit of inside panel

Framed Sliding Shower Door

Framed Sliding Tub Shower Door

| Model   | Description                    | Dimensions W x H |
|---------|--------------------------------|------------------|
| 1654.66 | Framed Sliding Shower Door     | 53" - 55" x 66"  |
| 1655.66 | Framed Sliding Shower Door     | 54" - 56" x 66"  |
| 1656.66 | Framed Sliding Shower Door     | 55" - 57" x 66"  |
| 1654.70 | Framed Sliding Shower Door     | 53" - 55" x 70"  |
| 1656.70 | Framed Sliding Shower Door     | 55" - 57" - 70"  |
| 1658.70 | Framed Sliding Shower Door     | 57" - 59" x 70"  |
| 1554.55 | Framed Sliding Tub Shower Door | 53" - 55" x 55"  |
| 1556.58 | Framed Sliding Tub Shower Door | 55" - 57" x 58"  |
| 1556.55 | Framed Sliding Tub Shower Door | 55" - 57" × 55"  |
| 1556.56 | Framed Sliding Tub Shower Door | 55" - 57" x 55"  |
| 1558.58 | Framed Sliding Tub Shower Door | 57" - 59" × 58"  |
| 1560.58 | Framed Sliding Tub Shower Door | 59" - 61" x 58"  |