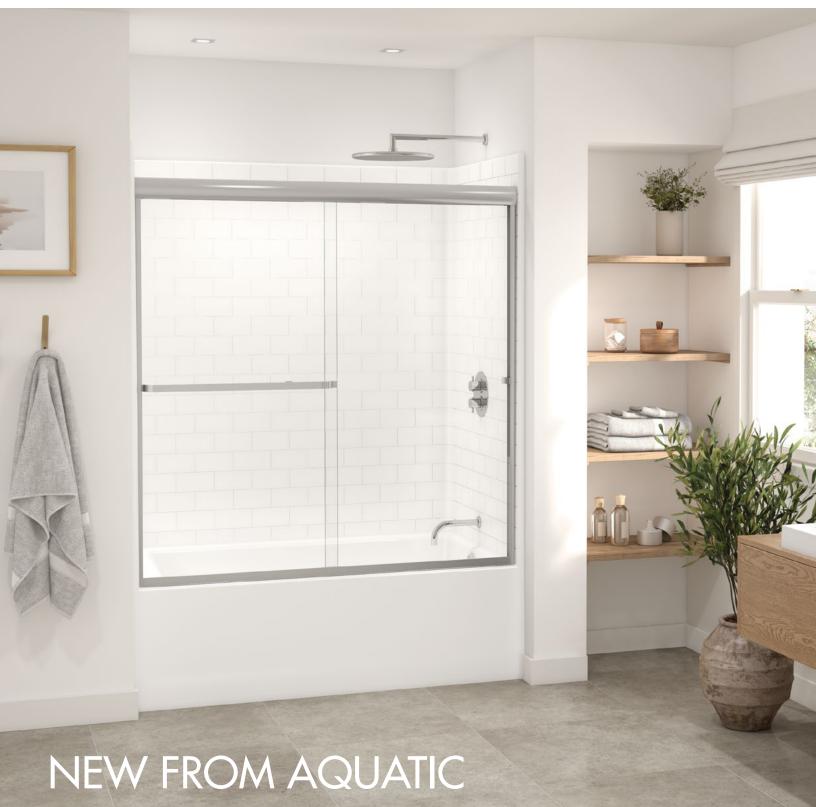

Paragon 3/16" Semi-Frameless Tub Shower Sliding Doors By Coastal

## NEW FROM AQUATIC

Paragon 3/16" Semi-Frameless Tub Shower Sliding Doors By Coastal

The semi-frameless design of the Paragon® 3/16" enhances and visually opens your bath area, providing a more expansive feel at a remarkably affordable price.

## Features:

- Chrome finish
- Clear glass
- Easy to install
- Stay-clean self-draining track and adjustable rollers
- New dual-durometer snap-in center guide
- 1" wall jambs for maximum application
- Pre-glazed hanger brackets