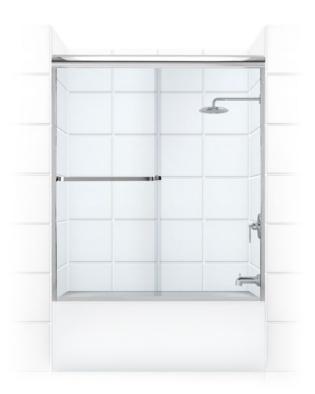

Paragon 3/16" Semi-Frameless Tub Shower Sliding Doors By Coastal

## NEW FROM AQUATIC

Paragon 3/16" Semi-Frameless Tub Shower Sliding Doors By Coastal

The semi-frameless design of the Paragon® 3/16" enhances and visually opens your bath area, providing a more expansive feel at a remarkably affordable price.

## Features:

- Chrome finish
- Clear glass
- Easy to install
- Stay-clean self-draining track and adjustable rollers
- New dual-durometer snap-in center guide
- 1" wall jambs for maximum application
- Pre-glazed hanger brackets