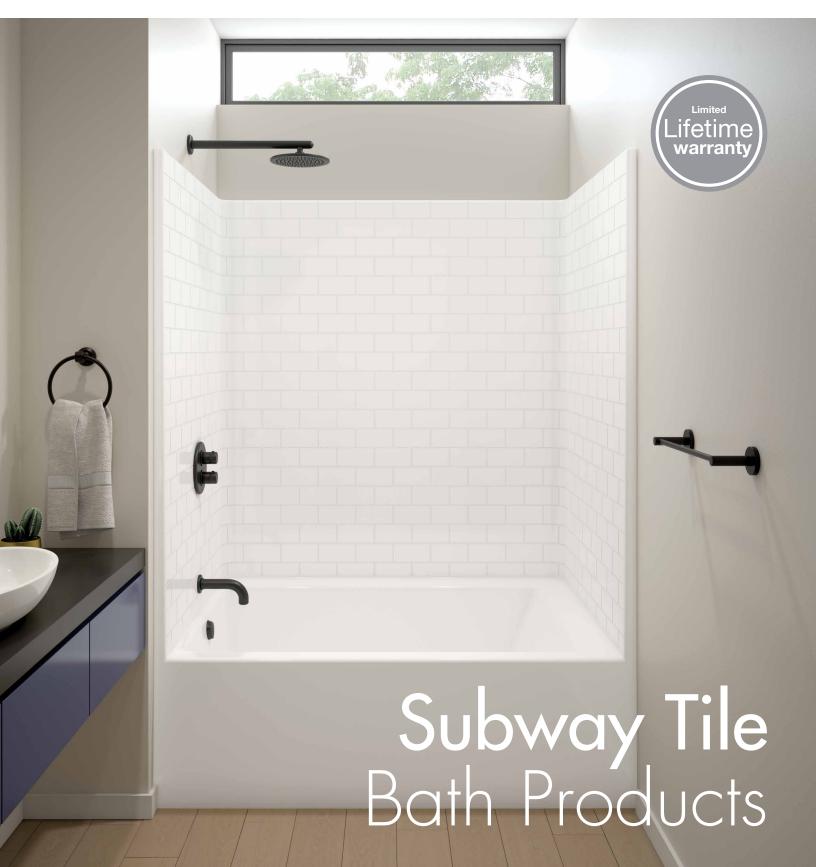

## Subway Tile Bath Products

Inspired by New York's first white-walled subway stations, ceramic subway tile has long been a popular choice for bathrooms. Now Aquatic offers an innovative take on this design standard with a new subway tile look backed by the unmatched quality of AcrylX<sup>TM</sup> with the Strength of ArmorCore<sup>TM</sup>