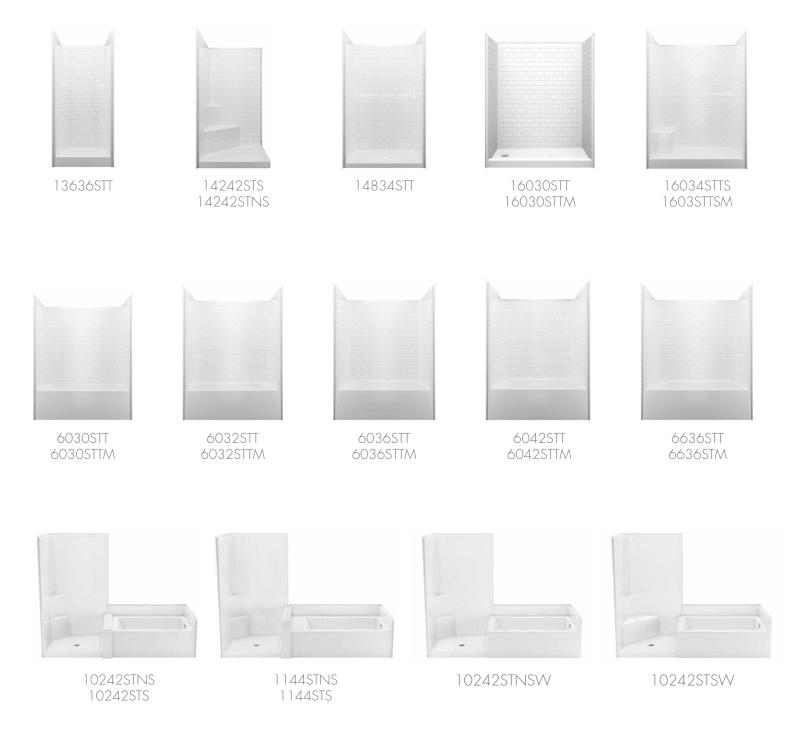

| Product            | Dimensions           | Description                                                                             |
|--------------------|----------------------|-----------------------------------------------------------------------------------------|
| 13636STT           | 36" x 36" x 80"      | Alcove square shower with center drain                                                  |
| 14242STS*          | 42" × 42" × 78 ¾"    | Corner shower with seat and center drain                                                |
| 14242STNS*         | 42" × 42" × 78 ¾"    | Corner shower with center drain                                                         |
| 14834STT           | 48" × 34" × 80"      | Alcove rectangular shower with molded toiletry shelves with center drain                |
| 16030STT           | 60" × 30" × 80"      | Alcove rectangular shower with left or right hand drain                                 |
| 16030STTM          | 60" × 30" × 83"      | AFR alcove rectangular shower with left or right hand drain                             |
| 16034STTS          | 60" × 34" × 80"      | Alcove rectangular shower with seat and one molded toiletry shelf with center drain     |
| 16034STTSM         | 60" × 34" × 83"      | AFR alcove rectangular shower with seat and one molded toiletry shelf with center drain |
| 6030STT            | 60" × 30" × 72"      | Alcove tub shower with left or right hand drain                                         |
| 6030STTM           | 60" × 30" × 75"      | AFR alcove tub shower with left or right hand drain                                     |
| 6032STT            | 60" × 32" × 80"      | Alcove tub shower with left or right hand drain                                         |
| 6032STTM           | 60" × 32" × 83"      | AFR alcove tub shower with left or right hand drain                                     |
| 6036STT            | 60" × 36" × 80"      | Alcove tub shower with left or right hand drain                                         |
| 6036STTM           | 60" x 36" x 83"      | AFR alcove tub shower with left or right hand drain                                     |
| 6042STT            | 60" × 42" × 80"      | Alcove tub shower with left or right hand drain                                         |
| 6042STTM           | 60" × 42" × 83"      | AFR alcove tub shower with left or right hand drain                                     |
| 6636STT            | 66" x 36" x 80"      | Alcove tub shower with left or right hand drain                                         |
| 6636STTM           | 66" x 36" x 83"      | AFR alcove tub shower with left or right hand drain                                     |
| Darsey 10242STNS*  | 102" x 42" x 78 ¾    | 2 Piece center drain shower and end drain tub suite                                     |
| Darsey 10242STS*   | 102" × 42" × 78 ¾    | 2 Piece center drain shower with seat and end drain tub suite                           |
| Darsey 11442STNS*  | 114" × 42" × 78 ¾    | 2 Piece center drain shower and end drain tub suite                                     |
| Darsey 11442STS*   | 114" × 42" × 78 ¾"   | 2 Piece center drain shower with seat and end drain tub suite                           |
| Darsey 10242STNSW* | 102" × 43 ¼" × 78 ¾" | 2 Piece center drain shower and end drain tub suite without pony wall                   |
| Darsey 10242STSW*  | 102" × 43 ¼" × 78 ¾" | 2 Piece center drain shower with seat and end drain tub suite without pony wall         |

\*Available in the West Zone only

## Available Models